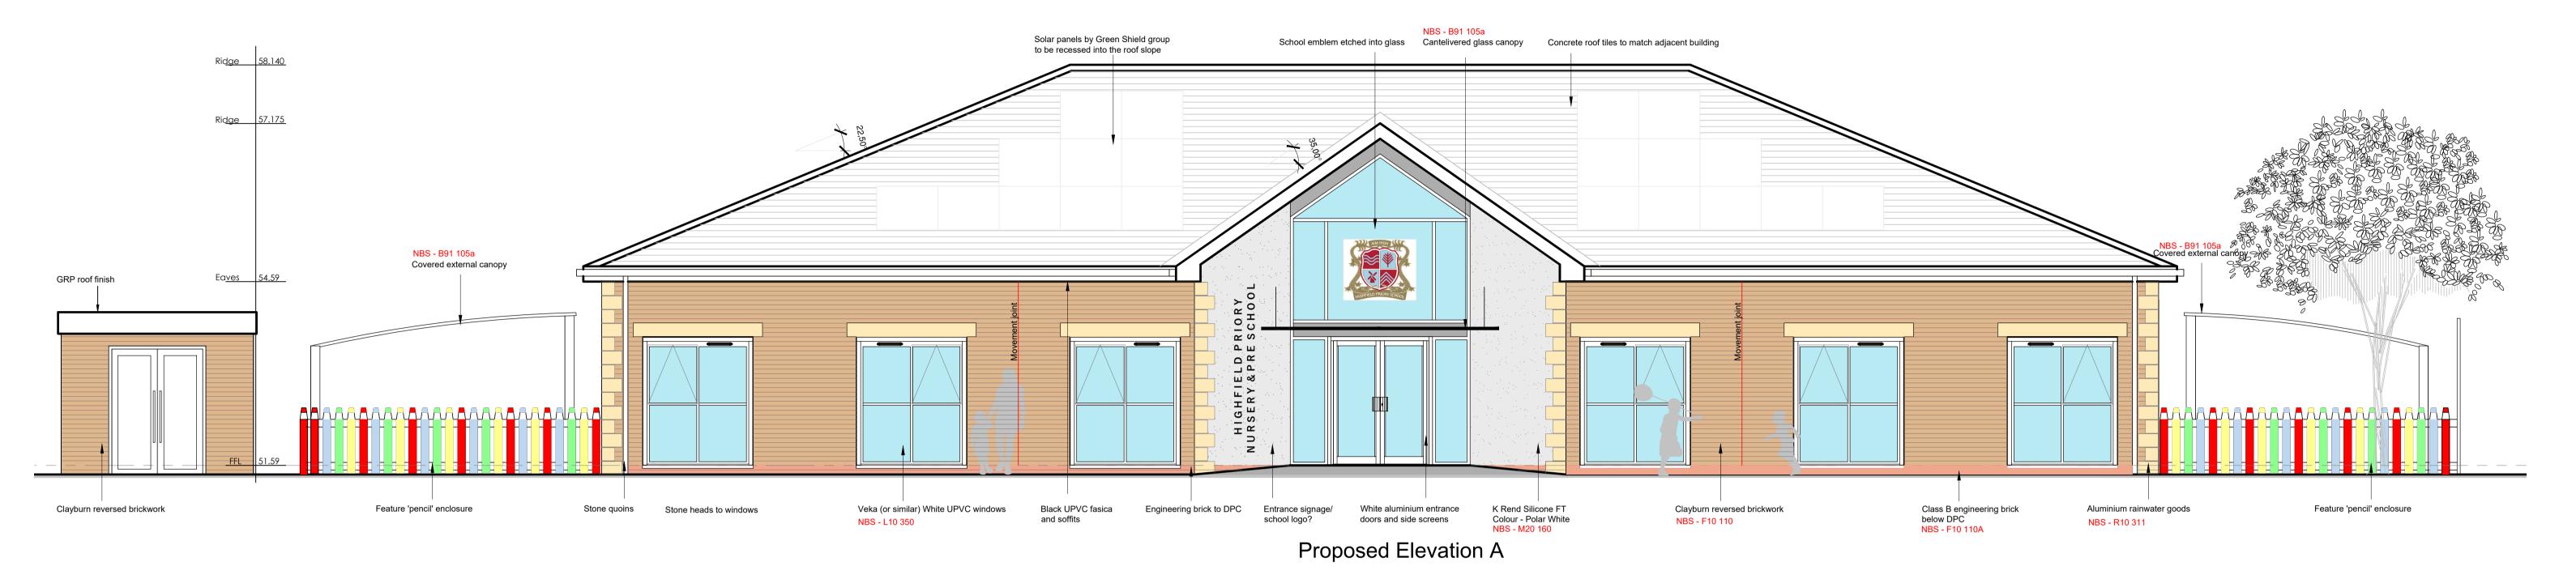

All dimensions shown on this drawing are in meters/millimeters unless otherwise noted.
The contractor is to confirm all dimensions on site prior to commencing work and advise of any discrepancies immediately to the Architect

| 1:50 sca | le . |    |    |    |    |
|----------|------|----|----|----|----|
|          |      |    |    |    |    |
| 0m       | 1m   | 2m | 3m | 4m | 5m |

## PROJECT Highfield Priory School Fulwood Row Preston PR2 5RW

DRAWING TITLE

Proposed Elevations Sheet 1 of 2

| DATE September 2023           | DRAWN BY RCO  |
|-------------------------------|---------------|
| scale 1:50 @A1                | CHECKED RO    |
| <sup>DWG №</sup> 1320- (L02)1 | 00 REVISION - |