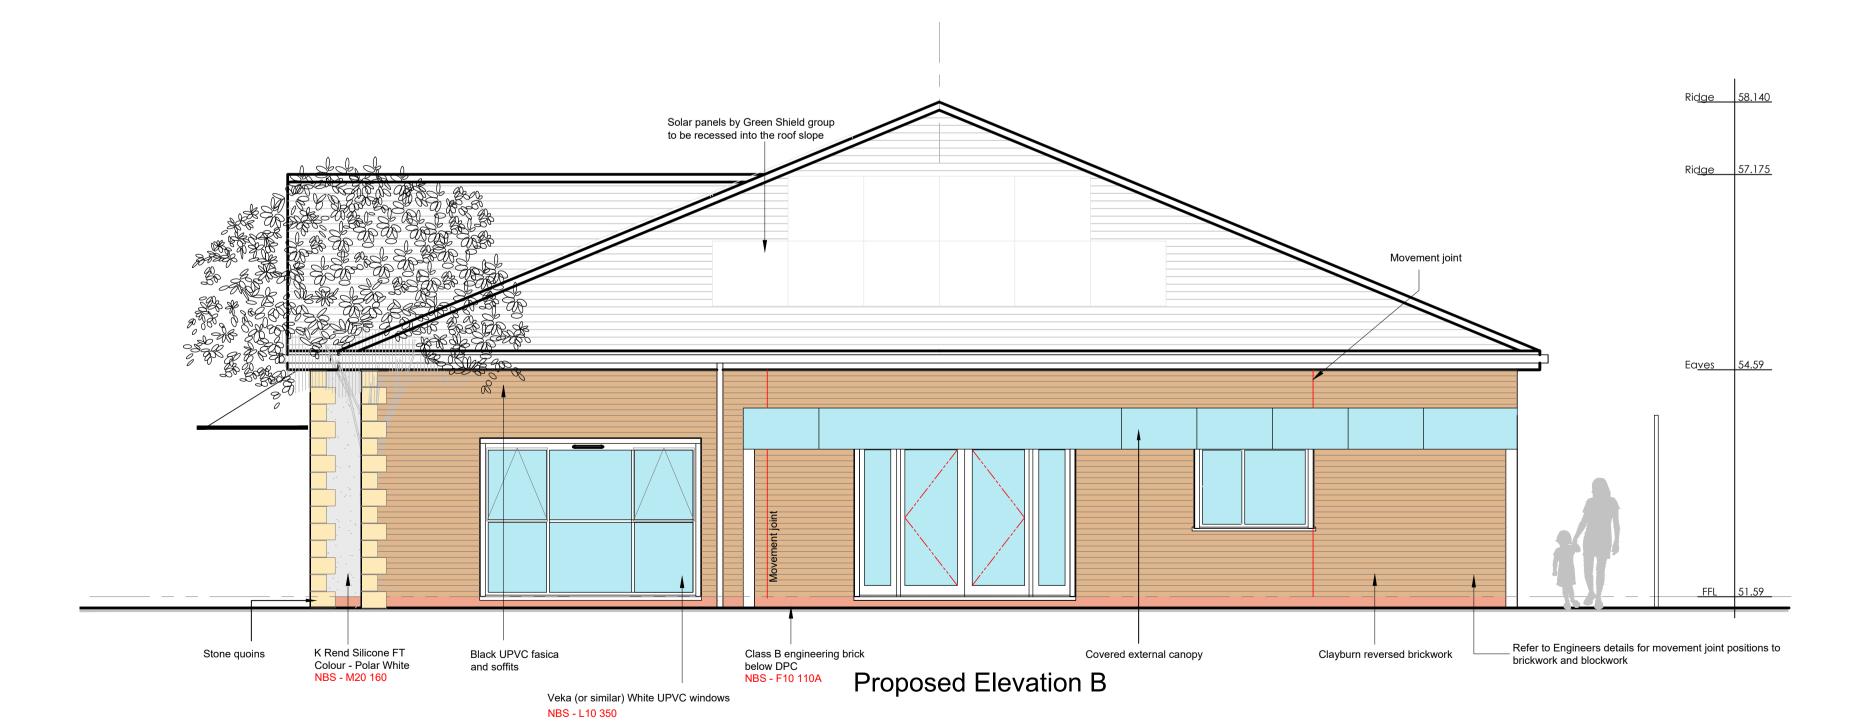

All dimensions shown on this drawing are in meters/millimeters unless otherwise noted.
The contractor is to confirm all dimensions on site prior to commencing work and advise of any discrepancies immediately to the Architect

| 1:50 sca | le . |    |    |    |    |
|----------|------|----|----|----|----|
|          |      |    |    |    |    |
| 0m       | 1m   | 2m | 3m | 4m | 5m |

## PROJECT Highfield Priory School Fulwood Row Preston PR2 5RW

DRAWING TITLE

Proposed Elevations Sheet 1 of 2

| DATE September 2023           | DRAWN BY RCO  |
|-------------------------------|---------------|
| scale 1:50 @A1                | CHECKED RO    |
| <sup>DWG №</sup> 1320- (L02)1 | 00 REVISION - |